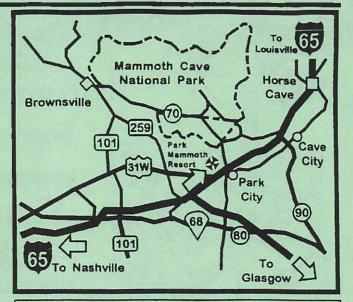

Our hotel, the Park Mammoth Resort, is located atop the rolling hills of Kentucky's cave region, and offers an indoor pool, sauna, pool tables, playground, tennis courts, miniature golf, 18-hole golf, riding stables, and is only 8 miles from the Mammoth Cave National Park Visitor Center.

## **Hotel Information**

Park Mammoth Resort—Rate: \$47.00 +tax 1-<sup>2</sup>/<sub>2</sub> people. Phone: (270) 749-4101 FOR INFORMATION ONLY! DO NOT CALL HOTEL TO CONFIRM RESERVATIONS. ROOM LOTTERY WINNERS WILL BE GIVEN CONFIRMATION INSTRUCTIONS.